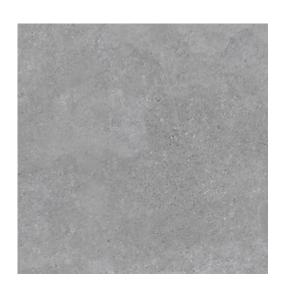

## **EARTHTONE 2.0 DARK GREY MATT RECT 59,3X59,3 G1**

DIMENSION: 59,8 X 59,8

THE NAME OF THE COLLECTION: EARTHTONE 2.0

TYPE OF TILE: WALL AND FLOOR TILES

PRODUCT CODE: NT1780-002-1

EAN: 5901771178149

INDEX: TGGR1030750001

## **TECHNICAL DATA**

| 31,8 KG    | PACKAGING WEIGHT:                | STRUCTURE             | TYPE OF SURFACE:           |
|------------|----------------------------------|-----------------------|----------------------------|
| 20 MM      | THICKNESS OF TILE:               | MATT                  | TILE'S SURFACE FINISH:     |
| 2          | NUMBER OF PIECES IN ONE PACKAGE: | VERY BIG (FROM 80X80) | TILE'S SIZE:               |
|            |                                  | YES                   | FROST RESISTANCE:          |
| 0,7        | NUMBER OF M2 IN ONE<br>PACKAGE:  | 5                     | STAIN RESISTANCE CLASS:    |
| 45,17 KG   | WEIGHT OF 1M2 TILES:             | 4                     | ABRASION RESISTANCE CLASS: |
| 6 LAT      | WARRANTY:                        | R11B                  | ANTI-SLIP CLASS:           |
| WALL&FLOOR | USAGE:                           | INSIDE AND OUTSIDE    | APPLICATION:               |
| V2         | TONALITY:                        | CONCRETE              | INSPIRATION:               |
| RECTIFIED  | RECTIFIED TILE:                  | GREY                  | COLOUR:                    |
|            |                                  |                       |                            |