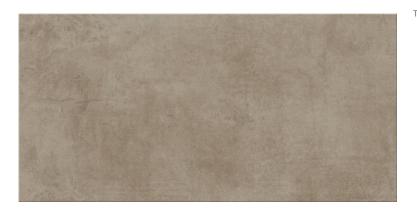

## **DREAMING BROWN MATT**

DIMENSION: 29,7 X 59,8

THE NAME OF THE COLLECTION: DREAMING

TYPE OF TILE: WALL AND FLOOR TILES

PRODUCT CODE: OP444-002-1

EAN: 5901771172314

INDEX: TGGZ1032092862