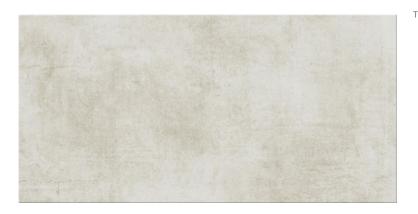

## **DREAMING BEIGE MATT**

DIMENSION: 29,7 X 59,8

THE NAME OF THE COLLECTION: DREAMING

TYPE OF TILE: WALL AND FLOOR TILES

PRODUCT CODE: OP444-001-1

EAN: 5901771172512

INDEX: TGGZ1032082862

## **TECHNICAL DATA**

| TYPE OF SURFACE:           | SMOOTH               | PACKAGING WEIGHT:               | 30,5 KG    |
|----------------------------|----------------------|---------------------------------|------------|
| TILE'S SURFACE FINISH:     | MATT                 | THICKNESS OF TILE:              | 8 MM       |
| TILE'S SIZE:               | MEDIUM (UP TO 60X60) | NUMBER OF PIECES IN ONE         | 9          |
| FROST RESISTANCE:          | YES                  | PACKAGE:                        |            |
| STAIN RESISTANCE CLASS:    | 5                    | NUMBER OF M2 IN ONE<br>PACKAGE: | 1,6        |
| ABRASION RESISTANCE CLASS: | 4                    | WEIGHT OF 1M2 TILES:            | 19,06 KG   |
| ANTI-SLIP CLASS:           | R9                   | WARRANTY:                       | 6 YEARS    |
| APPLICATION:               | INSIDE AND OUTSIDE   | USAGE:                          | WALL&FLOOR |
| INSPIRATION:               | CONCRETE             | TONALITY:                       | V2         |
| COLOUR:                    | BEIGE                | RECTIFIED TILE:                 | NO         |
|                            |                      |                                 |            |