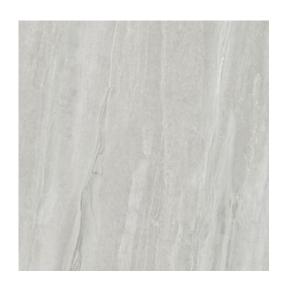

## **DISTANCE GREY POLISHED RECT**

DIMENSION: 79,8 X 79,8

THE NAME OF THE COLLECTION: DISTANCE

TYPE OF TILE: WALL AND FLOOR TILES

PRODUCT CODE: NT080-002-1

EAN: 5902115787720

INDEX: TGGP1002486216

## TECHNICAL DATA

COLOUR: GREY PACKAGING WEIGHT: 25 KG TYPE OF SURFACE: SMOOTH THICKNESS OF TILE: 8 MM NUMBER OF PIECES IN ONE TILE'S SURFACE FINISH: POLISHED PACKAGE: TILE'S SIZE: BIG (FROM 60X60) NUMBER OF M2 IN ONE FROST RESISTANCE: YES PACKAGE: STAIN RESISTANCE CLASS: 5 WEIGHT OF 1M2 TILES: 19,6 KG ABRASION RESISTANCE CLASS: 3 WARRANTY: 6 YEARS APPLICATION: INSIDE AND OUTSIDE USAGE: WALL&FLOOR INSPIRATION: STONE TONALITY: V2 RECTIFIED TILE: YES