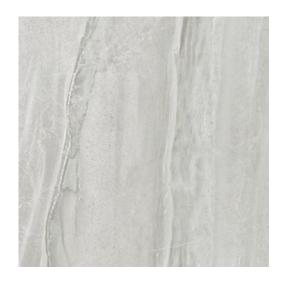

## **DISTANCE GREY POLISHED RECT**

DIMENSION: 59,8 X 59,8

THE NAME OF THE COLLECTION: DISTANCE

TYPE OF TILE: WALL AND FLOOR TILES

PRODUCT CODE: NT080-001-1

EAN: 5902115787706

INDEX: TGGP1002477846

## TECHNICAL DATA

COLOUR: GREY
TYPE OF SURFACE: SMOOTH
TILE'S SURFACE FINISH: POLISHED
TILE'S SIZE: MEDIUM (UP TO 60X60)
FROST RESISTANCE: YES
STAIN RESISTANCE CLASS: 5
ABRASION RESISTANCE CLASS: 3
APPLICATION: INSIDE AND OUTSIDE
INSPIRATION: STONE