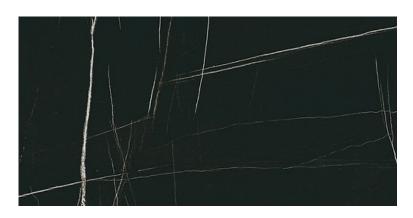

## **DESERT WIND BLACK POLISHED RECT**

DIMENSION: 59,8 X 119,8

THE NAME OF THE COLLECTION: DESERT WIND

TYPE OF TILE: WALL AND FLOOR TILES

PRODUCT CODE: NT076-008-1

EAN: 5902115786464

INDEX: TGGP1002327841

## **TECHNICAL DATA**

| COLOUR:                    | BLACK                 | PACKAGING WEIGHT:                | 28,2 KG    |
|----------------------------|-----------------------|----------------------------------|------------|
| TYPE OF SURFACE:           | SMOOTH                | THICKNESS OF TILE:               | 8 MM       |
| TILE'S SURFACE FINISH:     | POLISHED              | NUMBER OF PIECES IN ONE PACKAGE: | 2          |
| TILE'S SIZE:               | VERY BIG (FROM 80X80) |                                  |            |
| FROST RESISTANCE:          | YES                   | NUMBER OF M2 IN ONE<br>PACKAGE:  | 1,43       |
| STAIN RESISTANCE CLASS:    | 5                     | WEIGHT OF 1M2 TILES:             | 19,6 KG    |
| ABRASION RESISTANCE CLASS: | 2                     | WARRANTY:                        | 6 YEARS    |
| APPLICATION:               | INSIDE AND OUTSIDE    | USAGE:                           | WALL&FLOOR |
| INSPIRATION:               | STONE                 | TONALITY:                        | V2         |
|                            |                       | RECTIFIED TILE:                  | YES        |
|                            |                       |                                  |            |