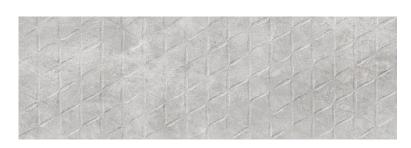

## **DAPPER GREY STRUCTURE SATIN**

DIMENSION: 24 X 74

THE NAME OF THE COLLECTION: DAPPER

TYPE OF TILE: WALL TILES

PRODUCT CODE: NT1115-002-1

EAN: 5901771008880

INDEX: TWZR1023227825

## **TECHNICAL DATA**

COLOUR: GREY PACKAGING WEIGHT: 20,25 KG THICKNESS OF TILE: TYPE OF SURFACE: STRUCTURE 10 MM TILE'S SURFACE FINISH: SATIN NUMBER OF PIECES IN ONE PACKAGE: TILE'S SIZE: MEDIUM (UP TO 60X60) NUMBER OF M2 IN ONE PACKAGE: 1,08 FROST RESISTANCE: NO STAIN RESISTANCE CLASS: 5 WEIGHT OF 1M2 TILES: 16,6 KG INSPIRATION: CONCRETE WARRANTY: 6 YEARS APPLICATION: INSIDE USAGE: WALL TONALITY: V1 RECTIFIED TILE: