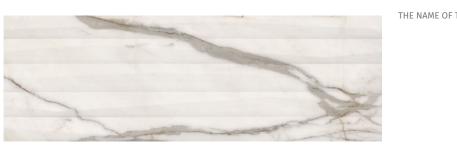

## COSIMA WHITE STRUCTURE SATIN

| DIMENSION:                  | 39,8 X 119,8   |
|-----------------------------|----------------|
| THE NAME OF THE COLLECTION: | COSIMA         |
| TYPE OF TILE:               | WALL TILES     |
| PRODUCT CODE:               | NT099-002-1    |
| EAN:                        | 5902115791529  |
| INDEX:                      | TWZR1022827893 |

## TECHNICAL DATA

| COLOUR:                 | WHITE                 | PACKAGING WEIGHT:               | 19,3895 KG |
|-------------------------|-----------------------|---------------------------------|------------|
| TYPE OF SURFACE:        | STRUCTURE             | NUMBER OF PIECES IN ONE         | 2          |
| TILE'S SURFACE FINISH:  | SATIN                 | PACKAGE:                        |            |
| TILE'S SIZE:            | VERY BIG (FROM 80X80) | NUMBER OF M2 IN ONE<br>PACKAGE: | 0,95       |
| STAIN RESISTANCE CLASS: | 5                     | WEIGHT OF 1M2 TILES:            | 20,41 KG   |
| INSPIRATION:            | MARBLE                | WARRANTY:                       | 6 YEARS    |
| APPLICATION:            | INSIDE                | USAGE:                          | WALL       |
|                         |                       | TONALITY:                       | V2         |
|                         |                       | RECTIFIED TILE:                 | YES        |
|                         |                       |                                 |            |