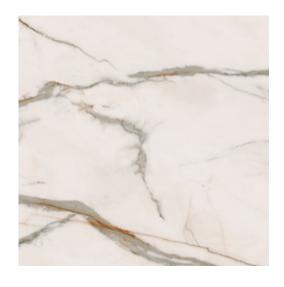

## **COSIMA WHITE SATIN RECT**

DIMENSION: 79,8 X 79,8

THE NAME OF THE COLLECTION: COSIMA

TYPE OF TILE: WALL AND FLOOR TILES

PRODUCT CODE: NT099-007-1

EAN: 5902115793202

INDEX: TGGR1011046254

## **TECHNICAL DATA**

| PACKAGING       | WHITE              | COLOUR:                    |
|-----------------|--------------------|----------------------------|
| THICKNESS       | SMOOTH             | TYPE OF SURFACE:           |
| NUMBER OF PIECE | SATIN              | TILE'S SURFACE FINISH:     |
|                 | BIG (FROM 60X60)   | TILE'S SIZE:               |
| NUMBER OF M     | YES                | FROST RESISTANCE:          |
| WEIGHT OF 1     | 5                  | STAIN RESISTANCE CLASS:    |
| WA              | 4                  | ABRASION RESISTANCE CLASS: |
|                 | INSIDE AND OUTSIDE | APPLICATION:               |
| Т               | MARBLE             | INSPIRATION:               |
| RECTIE          |                    |                            |