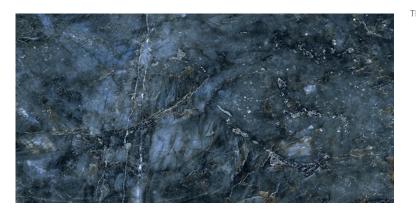

## COLOR CRUSH POLISHED RECT

| 59,8 X 119,8         | DIMENSION:                  |
|----------------------|-----------------------------|
| COLOR CRUSH          | THE NAME OF THE COLLECTION: |
| WALL AND FLOOR TILES | TYPE OF TILE:               |
| NT1066-003-1         | PRODUCT CODE:               |
| 5902115787065        | EAN:                        |
| TGGP1002397841       | INDEX:                      |
|                      |                             |

## FEATURES OF TILES

| COLOUR:                    | BLUE                  |
|----------------------------|-----------------------|
| TYPE OF SURFACE:           | SMOOTH                |
| TILE'S SURFACE FINISH:     | POLISHED              |
| TILE'S SIZE:               | VERY BIG (FROM 80X80) |
| FROST RESISTANCE:          | YES                   |
| STAIN RESISTANCE CLASS:    | 5                     |
| ABRASION RESISTANCE CLASS: | 3                     |
| APPLICATION:               | INSIDE AND OUTSIDE    |
| INSPIRATION:               | STONE                 |