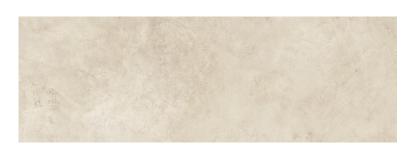

## **CALM COLORS CREAM MATT**

DIMENSION: 39,8 X 119,8

THE NAME OF THE COLLECTION: CALM COLORS

TYPE OF TILE: WALL TILES

PRODUCT CODE: NT1071-003-1

EAN: 5902115791604

INDEX: TWZR1022867893

## **FEATURES OF TILES**

TILE'S SURFACE FINISH: MATT

INSPIRATION: CONCRETE

APPLICATION: INSIDE

## **TECHNICAL DATA**

COLOUR: BEIGE PACKAGING WEIGHT: 19,4845 KG

TYPE OF SURFACE: SMOOTH NUMBER OF PIECES IN ONE 2

PACKAGE:

TILE'S SIZE: VERY BIG (FROM 80X80)

NUMBER OF M2 IN ONE
PACKAGE:

PACKAGE: 0,95

STAIN RESISTANCE CLASS: 5 WEIGHT OF 1M2 TILES: 20,51 KG