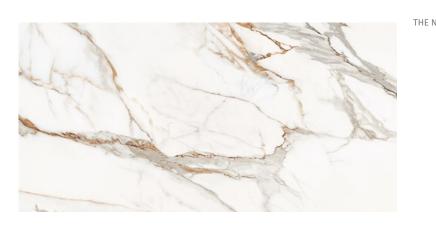

## CALACATTA ARABESCO WHITE SATIN RECT 59,8X119,8 G1

| 59,8 X 119,8         | DIMENSION:              |
|----------------------|-------------------------|
| CALACATTA ARABESCO   | NAME OF THE COLLECTION: |
| WALL AND FLOOR TILES | TYPE OF TILE:           |
| NT1503-001-1         | PRODUCT CODE:           |
| 5901771127727        | EAN:                    |
| TGGR1022215027       | INDEX:                  |
|                      |                         |