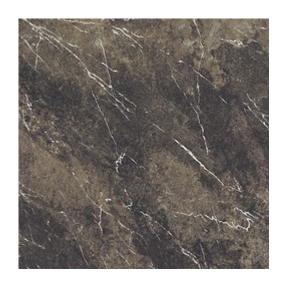

## **BREAK THE LINE GREY LAPPATO RECT**

DIMENSION: 79,8 X 79,8

THE NAME OF THE COLLECTION: BREAK THE LINE

TYPE OF TILE: WALL AND FLOOR TILES

PRODUCT CODE: NT1069-001-1

EAN: 5902115790188

INDEX: TGGP1002946253

## **TECHNICAL DATA**

| TYPE OF SURFACE:           | SMOOTH             | PACKAGING WEIGHT:                | 24,892 KG  |
|----------------------------|--------------------|----------------------------------|------------|
| TILE'S SURFACE FINISH:     | LAPPATO            | THICKNESS OF TILE:               | 8 MM       |
| TILE'S SIZE:               | BIG (FROM 60X60)   | NUMBER OF PIECES IN ONE PACKAGE: | 2          |
| FROST RESISTANCE:          | YES                |                                  |            |
| STAIN RESISTANCE CLASS:    | 5                  | NUMBER OF M2 IN ONE PACKAGE:     | 1,27       |
| ABRASION RESISTANCE CLASS: | 3                  | WEIGHT OF 1M2 TILES:             | 19,6 KG    |
| ANTI-SLIP CLASS:           | R10                | WARRANTY:                        | 6 YEARS    |
| APPLICATION:               | INSIDE AND OUTSIDE | USAGE:                           | WALL&FLOOR |
| INSPIRATION:               | STONE              | TONALITY:                        | V3         |
| COLOUR:                    | GREY               | RECTIFIED TILE:                  | YES        |
|                            |                    |                                  |            |