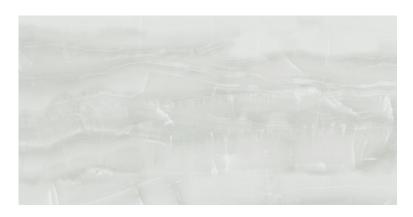

## **BRAVE ONYX WHITE POLISHED RECT**

DIMENSION: 59,8 X 119,8

THE NAME OF THE COLLECTION: BRAVE ONYX

TYPE OF TILE: WALL AND FLOOR TILES

PRODUCT CODE: NT086-008-1

EAN: 5902115788888

INDEX: TGGP1002646249