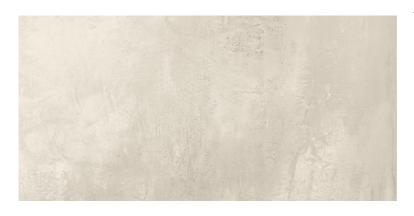

## **BETON WHITE MATT RECT**

DIMENSION: 29,8 X 59,8

THE NAME OF THE COLLECTION: BETON

TYPE OF TILE: WALL AND FLOOR TILES

PRODUCT CODE: NT024-010-1

EAN: 5901771025429

INDEX: TGGR1013795938

## TECHNICAL DATA

| 23,7 KG    | PACKAGING WEIGHT:               | WHITE                | COLOUR:                   |
|------------|---------------------------------|----------------------|---------------------------|
| 8 MM       | THICKNESS OF TILE:              | STRUCTURE            | TYPE OF SURFACE:          |
| 7          | NUMBER OF PIECES IN ONE         | MATT                 | TILE'S SURFACE FINISH:    |
|            | PACKAGE:                        | MEDIUM (UP TO 60X60) | TILE'S SIZE:              |
| 1,25       | NUMBER OF M2 IN ONE<br>PACKAGE: | YES                  | FROST RESISTANCE:         |
| 18,8 KG    | WEIGHT OF 1M2 TILES:            | 5                    | STAIN RESISTANCE CLASS:   |
| 6 YEARS    | WARRANTY:                       | 5                    | BRASION RESISTANCE CLASS: |
| WALL&FLOOR | USAGE:                          | INSIDE AND OUTSIDE   | APPLICATION:              |
| V3         | TONALITY:                       | CONCRETE             | INSPIRATION:              |
| YES        | RECTIFIED TILE:                 |                      |                           |