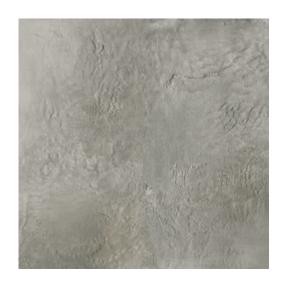

## **BETON LIGHT GREY MATT RECT**

DIMENSION: 59,8 X 59,8

THE NAME OF THE COLLECTION: BETON

TYPE OF TILE: WALL AND FLOOR TILES

PRODUCT CODE: NT024-008-1

EAN: 5901771025405

INDEX: TGGR1013784937

## **TECHNICAL DATA**

| TYPE OF SURFACE:           | STRUCTURE            | PACKAGING WEIGHT:               | 18,7 KG    |
|----------------------------|----------------------|---------------------------------|------------|
| TILE'S SURFACE FINISH:     | MATT                 | THICKNESS OF TILE:              | 8 MM       |
| TILE'S SIZE:               | MEDIUM (UP TO 60X60) | NUMBER OF PIECES IN ONE         | 3          |
| FROST RESISTANCE:          | YES                  | PACKAGE:                        |            |
| STAIN RESISTANCE CLASS:    | 5                    | NUMBER OF M2 IN ONE<br>PACKAGE: | 1,07       |
| ABRASION RESISTANCE CLASS: | 5                    | WEIGHT OF 1M2 TILES:            | 18,8 KG    |
| ANTI-SLIP CLASS:           | R10A                 | WARRANTY:                       | 6 YEARS    |
| APPLICATION:               | INSIDE AND OUTSIDE   | USAGE:                          | WALL&FLOOR |
| INSPIRATION:               | CONCRETE             | TONALITY:                       | V3         |
| COLOUR:                    | GREY                 | RECTIFIED TILE:                 | YES        |
|                            |                      |                                 |            |