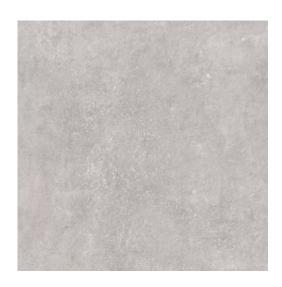

## ARTIST 2.0 GREY MATT RECT 59,3X59,3 G1

DIMENSION: 59,8 X 59,8

THE NAME OF THE COLLECTION: ARTIST 2.0

TYPE OF TILE: WALL AND FLOOR TILES

PRODUCT CODE: NT1782-002-1

EAN: 5901771178262

INDEX: TGGR1030800001

## **TECHNICAL DATA**

| TYPE OF SURFACE:           | STRUCTURE             | PACKAGING WEIGHT:            | 31,8 KG    |
|----------------------------|-----------------------|------------------------------|------------|
| TILE'S SURFACE FINISH:     | MATT                  | THICKNESS OF TILE:           | 20 MM      |
| TILE'S SIZE:               | VERY BIG (FROM 80X80) | NUMBER OF PIECES IN ONE      | 2          |
| FROST RESISTANCE:          | YES                   | PACKAGE:                     |            |
| STAIN RESISTANCE CLASS:    | 5                     | NUMBER OF M2 IN ONE PACKAGE: | 0,7        |
| ABRASION RESISTANCE CLASS: | 4                     | WEIGHT OF 1M2 TILES:         | 45,17 KG   |
| ANTI-SLIP CLASS:           | R11B                  | WARRANTY:                    | 6 LAT      |
| APPLICATION:               | INSIDE AND OUTSIDE    | USAGE:                       | WALL&FLOOR |
| INSPIRATION:               | CONCRETE              | TONALITY:                    | V2         |
| COLOUR:                    | GREY                  | RECTIFIED TILE:              | RECTIFIED  |
|                            |                       |                              |            |