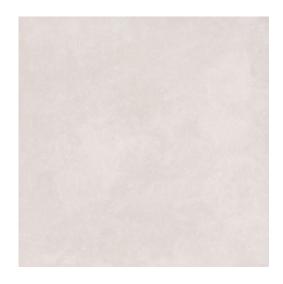

## **ARES WHITE MATT RECT**

DIMENSION: 59,8 X 59,8

THE NAME OF THE COLLECTION: ARES

TYPE OF TILE: WALL AND FLOOR TILES

PRODUCT CODE: OP708-100-1

EAN: 5901771034889

INDEX: TGGR1015114937

## **TECHNICAL DATA**

| TYPE OF SURFACE:           | SMOOTH               | PACKAGING WEIGHT:            | 20,3 KG    |
|----------------------------|----------------------|------------------------------|------------|
| TILE'S SURFACE FINISH:     | MATT                 | THICKNESS OF TILE:           | 8 MM       |
| TILE'S SIZE:               | MEDIUM (UP TO 60X60) | NUMBER OF PIECES IN ONE      | 3          |
| FROST RESISTANCE:          | YES                  | PACKAGE:                     |            |
| STAIN RESISTANCE CLASS:    | 5                    | NUMBER OF M2 IN ONE PACKAGE: | 1,07       |
| ABRASION RESISTANCE CLASS: | 4                    | WEIGHT OF 1M2 TILES:         | 18,8 KG    |
| ANTI-SLIP CLASS:           | R10B                 | WARRANTY:                    | 6 YEARS    |
| APPLICATION:               | INSIDE AND OUTSIDE   | USAGE:                       | WALL&FLOOR |
| INSPIRATION:               | CONCRETE             | TONALITY:                    | V2         |
| COLOUR:                    | WHITE                | RECTIFIED TILE:              | YES        |
|                            |                      |                              |            |