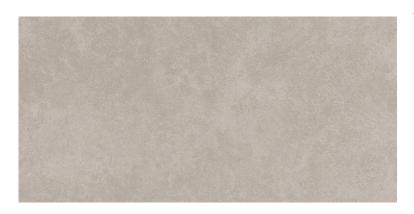

## **ARES LIGHT GREY MATT RECT**

DIMENSION: 29,8 X 59,8

THE NAME OF THE COLLECTION: ARES

TYPE OF TILE: WALL AND FLOOR TILES

PRODUCT CODE: OP708-010-1

EAN: 5901771027294

INDEX: TGGR1014085938

## **TECHNICAL DATA**

| 23,7 KG    | PACKAGING WEIGHT:               | SMOOTH               | TYPE OF SURFACE:           |
|------------|---------------------------------|----------------------|----------------------------|
| 8 MM       | THICKNESS OF TILE:              | MATT                 | TILE'S SURFACE FINISH:     |
| 7          | NUMBER OF PIECES IN ONE         | MEDIUM (UP TO 60X60) | TILE'S SIZE:               |
|            | PACKAGE:                        | YES                  | FROST RESISTANCE:          |
| 1,25       | NUMBER OF M2 IN ONE<br>PACKAGE: | 5                    | STAIN RESISTANCE CLASS:    |
| 18,8 KG    | WEIGHT OF 1M2 TILES:            | 4                    | ABRASION RESISTANCE CLASS: |
| 6 YEARS    | WARRANTY:                       | R10B                 | ANTI-SLIP CLASS:           |
| WALL&FLOOR | USAGE:                          | INSIDE AND OUTSIDE   | APPLICATION:               |
| V2         | TONALITY:                       | CONCRETE             | INSPIRATION:               |
| YES        | RECTIFIED TILE:                 | GREY                 | COLOUR:                    |