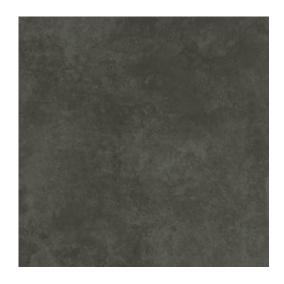

## **ARES GRAPHITE MATT RECT**

DIMENSION: 59,8 X 59,8

THE NAME OF THE COLLECTION: ARES

TYPE OF TILE: WALL AND FLOOR TILES

PRODUCT CODE: OP708-020-1

EAN: 5901771027232

INDEX: TGGR1014054937

## **TECHNICAL DATA**

| TYPE OF SURFACE:           | SMOOTH               | PACKAGING WEIGHT:            | 20,3 KG    |
|----------------------------|----------------------|------------------------------|------------|
| TILE'S SURFACE FINISH:     | MATT                 | THICKNESS OF TILE:           | 8 MM       |
| TILE'S SIZE:               | MEDIUM (UP TO 60X60) | NUMBER OF PIECES IN ONE      | 3          |
| FROST RESISTANCE:          | YES                  | PACKAGE:                     |            |
| STAIN RESISTANCE CLASS:    | 5                    | NUMBER OF M2 IN ONE PACKAGE: | 1,07       |
| ABRASION RESISTANCE CLASS: | 4                    | WEIGHT OF 1M2 TILES:         | 18,8 KG    |
| ANTI-SLIP CLASS:           | R10B                 | WARRANTY:                    | 6 YEARS    |
| APPLICATION:               | INSIDE AND OUTSIDE   | USAGE:                       | WALL&FLOOR |
| INSPIRATION:               | CONCRETE             | TONALITY:                    | V2         |
| COLOUR:                    | GRAPHITE             | RECTIFIED TILE:              | YES        |
|                            |                      |                              |            |