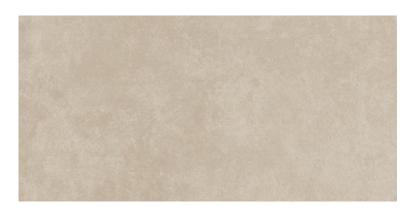

## **ARES BEIGE MATT RECT**

DIMENSION: 29,8 X 59,8

THE NAME OF THE COLLECTION: ARES

TYPE OF TILE: WALL AND FLOOR TILES

PRODUCT CODE: OP708-005-1

EAN: 5901771027171

INDEX: TGGR1014025938

## **TECHNICAL DATA**

| 23,7 KG    | PACKAGING WEIGHT:               | SMOOTH               | TYPE OF SURFACE:           |
|------------|---------------------------------|----------------------|----------------------------|
| 8 MM       | THICKNESS OF TILE:              | MATT                 | TILE'S SURFACE FINISH:     |
| 7          | NUMBER OF PIECES IN ONE         | MEDIUM (UP TO 60X60) | TILE'S SIZE:               |
|            | PACKAGE:                        | YES                  | FROST RESISTANCE:          |
| 1,25       | NUMBER OF M2 IN ONE<br>PACKAGE: | 5                    | STAIN RESISTANCE CLASS:    |
| 18,8 KG    | WEIGHT OF 1M2 TILES:            | 4                    | ABRASION RESISTANCE CLASS: |
| 6 YEARS    | WARRANTY:                       | R10B                 | ANTI-SLIP CLASS:           |
| WALL&FLOOR | USAGE:                          | INSIDE AND OUTSIDE   | APPLICATION:               |
| V2         | TONALITY:                       | CONCRETE             | INSPIRATION:               |
| YES        | RECTIFIED TILE:                 | BEIGE                | COLOUR:                    |