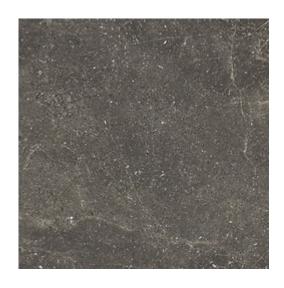

## **ALISTONE BLACK MATT RECT**

DIMENSION: 59,8 X 59,8

THE NAME OF THE COLLECTION: ALISTONE

TYPE OF TILE: WALL AND FLOOR TILES

PRODUCT CODE: NT1334-002-1

EAN: 5901771073390

INDEX: TGGR1018514937

## **TECHNICAL DATA**

| TYPE OF SURFACE:           | STRUCTURE            | PACKAGING WEIGHT:                | 20,08 KG   |
|----------------------------|----------------------|----------------------------------|------------|
| TILE'S SURFACE FINISH:     | MATT                 | THICKNESS OF TILE:               | 8 MM       |
| TILE'S SIZE:               | MEDIUM (UP TO 60X60) | NUMBER OF PIECES IN ONE PACKAGE: | 3          |
| FROST RESISTANCE:          | YES                  |                                  |            |
| STAIN RESISTANCE CLASS:    | 5                    | NUMBER OF M2 IN ONE PACKAGE:     | 1,07       |
| ABRASION RESISTANCE CLASS: | 3                    | WEIGHT OF 1M2 TILES:             | 18,7 KG    |
| ANTI-SLIP CLASS:           | R10                  | WARRANTY:                        | 6 YEARS    |
| APPLICATION:               | INSIDE AND OUTSIDE   | USAGE:                           | WALL&FLOOR |
| INSPIRATION:               | STONE                | TONALITY:                        | V2         |
| COLOUR:                    | BLACK                | RECTIFIED TILE:                  | YES        |
|                            |                      |                                  |            |